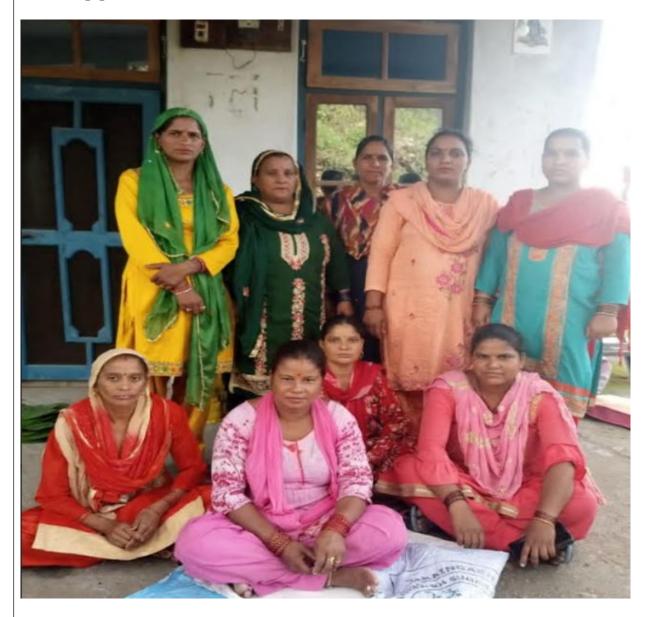

al Audit Committee of the VFDS will monitor the progress and performance of the IGA and suggest corrective action if needed to ensure operation of the unit as per projection.
- SHG should also review the progress and performance of the IGA of each member and suggest corrective action if needed to ensure operation of the unit as per projection.

Some key indicators for the monitoring are as:

- ♦ Size of the group
- ♦ Fund management
- ♦ Investment
- ♦ Income generation
- ♦ Quality of product

### 18. Remarks -

But members belong to low income group and they can contribute 25% and project has to bear remaining 75%.

### 19. Group member's Individual photos -



Preeta devi Aju Devi Anita Kumari



Kirana Kumari Anjana Kumari Bimla Devi



Vandana Kumari



Kiran Kumari

# 20. Group photo



### 20. Resolution-cum Group consensus form -

| Resolution-cum-Group                                                                                                                                             | -consensus Form